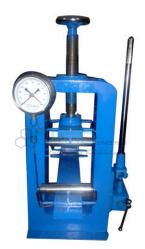

## Compression Testing Machine for Concrete

## **Description**

Compression Testing Machine for Concrete

Compression Testing Equipment Manually (Hand) Operated fitted with single load gauge.

The loads are measured on Bordon tube type load gauges which are calibrated against certified proving rings.

The load gauges are fitted with a maximum load pointer.

Technical Specification:-

Capacity (in KN) : 1000 KN

Pressure Gauge (In KN) : 1000 KN

Least Count (In KN) : 5 KN

Pressure Gauge Diameter (mm) : 150

Vertical Daylight (mm) : 310 Adj

Horizontal Clearance(mm) : 260

Platen Size (mm) : 240 x 165

Ram Diameter (mm) : 165

Ram Travel (mm) : 50