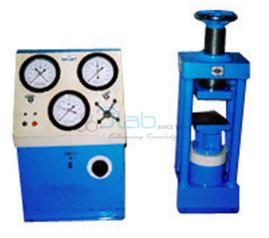

## Description

Cube Testing Machine

Compression Testing Equipment Electrically cum Manually (Hand) Operated.

The loads are measured on Bordon tube type load gauges which are calibrated against certified proving rings.

The load gauges are fitted with a maximum load pointer.

In the Electrically Operated Pumping Units, load gauges are fitted with micro switches to switch-off the motor when the load approaches the maximum capacity of the gauge, avoiding any over loading.

Relays are incorporated so that the motor does not restart on its own after a power breakdown.

The electrically operated pumping units are provided with a control knob to adjust the pace rate which can be effectively controlled by an experienced operator during the course of testing, by observing the progress of the load gauge reading.

The electrically operated pumping units are also fitted with hand operated pump.