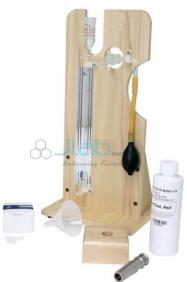

## Description

Blaine Air Permeability Apparatus

This is a variable flow type are permeability.

The apparatus is used for determining the fineness of cement in terms of specific surface expressed as total surface area in square centimeters per gram of cement.

Specification:-

The apparatus consists one each of permeability cell 12.5 mm I.D. manometer 'U' type mounted on stand with a built in stop cock, perforated disc, plunger rubber stopper, rubber tube 30 cm long. Packet of 12 filter paper disc and a bottle of 100 ml.