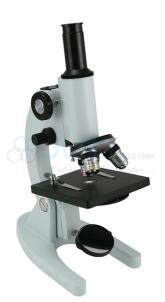

## **Biological Microscope**

## Description

## **Biological Microscope**

- Total magnification 40X-1500X Nosepiece Roller bearing Inverted Quadruple High Point eyepiece WF 10X Infinity Ach. Objectives 4X/10X/40X/100X Focus Adjustment Coaxial coarse and fine focus adjustment with tension.
- **Control Range:** 20mm, Division of Fine Focusing: 2um Stage Travel range: 50x75mm. Coaxial Control by Right Hand, Scale Division: 0.1mm Viewing Heads Monocular, Binocular or Trinocular inclined at 30° & rotatable through 360°.
- Illumination Illuminator (without FOV Diaphragm).