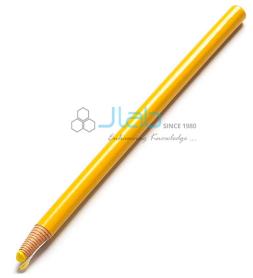

## **Glass Marking Pencil**

## Glass Marking Pencil

This pencil will leave markings on all types of shiny surfaces including: glazed pottery, glass, plastic, clear vinyl, metal and rubber.

Markings can be easily rubbed away from non-porous surfaces, but it is difficult to remove from textured weaves like Sunbrella fabric.

This Yellow Grease Marking Pencil is ideal for use on Dura Skrim patterning material, vinyl fabric and clear vinyl (window material).

This marking pencil can be sharpened with any pencil sharpener.