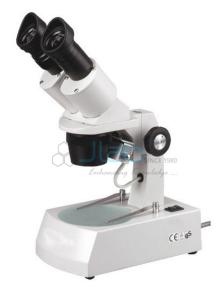

## **Binocular Stereo Microscope**

## **Binocular Stereo Microscope**

- Observation Head Binocular head inclined at 45-deg. with adjustable inter-papillary distance.
- Focussing By Rack and Pinion mechanism.
- Magnification Standard magnification 20X & 40X with flat field.
- Objectives 2 sets of objectives 2X and 4X, selected by sliding nosepiece.
- Eyepieces Standard extra wide field eyepieces WF-10X or 15X are provided.
- Model RSM-2C Same as Model RSM-2A but with stable base provided with built-in illumination both for incident (EPI) light and sub-stage (transmitted) light.