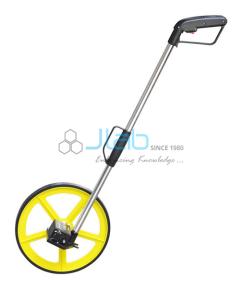

## **Description**

Measuring Wheel

An all-terrain measuring wheel.

Rugged construction allows for accurate measuring outdoors.

The 85 durometer tread provides positive traction on smooth or rugged ground.

The counter reads up to 10,000 ft. before resetting - measures in feet and inches! Counter is housed in a sealed, weather-resistant case.

Aluminum folding handle with comfortable pistol grip. Comes equipped with a convenient kickstand.

19 wheel diameter, 7/8 tread width.

Wheel runs smoothly on dual-sealed ball bearings.

Contact JLab Export for your Educational School Science Lab Equipments. We are best school science lab equipments suppliers in india, school science lab instruments, school science lab instruments exporter, school science lab instruments manufacturer, school scientific equipments, science educational equipment.