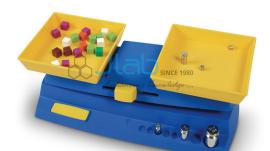

## **Description**

Student Balance

Durable, high-impact polystyrene balance designed to be student-proof.

Balance offers 2,000 g capacity and 1 g sensitivity at low cost.

## Features:-

Include a zero adjust knob.

Two removable pans and an eight-piece 1 to 50 g weight set.

Contact JLab Export for your Educational School Science Lab Equipments. We are best school science lab equipments suppliers in india, school science lab instruments, school science lab instruments exporter, school science lab instruments manufacturer, school scientific equipments, science educational equipment.