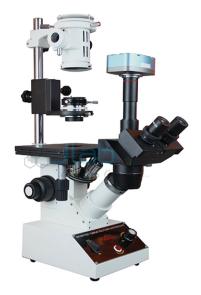

## Trinocular Inverted Tissue Culture Microscope

## **Trinocular Inverted Tissue Culture Microscope**

- Observation Head 45-degrees inclined Trinocular head interchangeable with Binocular Head.
- Nosepiece Quadruple revolving turret nosepiece with positive accurate click stops.
- Stage With Large double plate coaxial mechanical stage.
- Illumination Based on Koehler's system is provided by a post-mounted high intensity 6 volts 20 watts Halogen illuminator.
- Objectives Achromatic 5x, 10x, LWD-20x & LWD-40XSL. Eyepieces HWF 10x (paired) with eye guards & P7x for photomicrography.