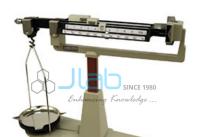

## **Hanging Pan Balance**

## **Description**

Hanging Pan Balance

This affordable balance has a three-point base constructed of metal casting, zero adjustment knob at the rear of the beam.

Stainless steel removable pan with a pourable spout and magnetic damping.

Front Beam:- 1 x 0.01 g.

Second Beam: - 10 x 1 g.

Third Beam:- 100 x 10 g.

Rear Beam:- 200 x 100 g

Contact JLab Export for your Educational School Science Lab Equipments. We are best scientific laboratory equipments manufacturer, scientific laboratory equipments supplier, technical educational equipment manufacturer, technical educational equipment supplier, technical educational equipments exporter.