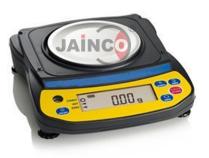

## Jain Laboratory Instruments

Product Code . JL-MI-9586

**Compact Balance** 

## Description

Compact Balance

Precision compact balance offers a multitude of features for a diverse variety of weighing applications.

Features include a backlit LCD display, full digital calibration and percentage and counting modes.