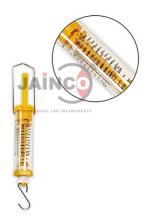

## **Memory Force Meter**

## **Description**

Memory Force Meter

## Capacity:- 1000 g/10 N

Measures force by pushing or pulling an object.

Calibrated in both Newtons and grams.

Clear plastic tube allows students to see the action of the spring.

Includes activity guide.