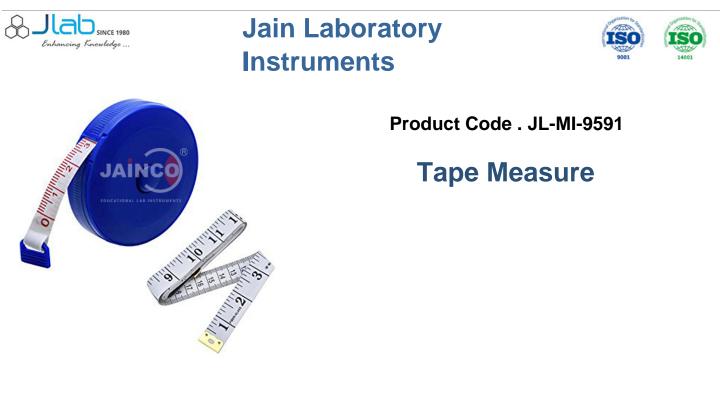

## Description

Tape Measure

Virtually indestructible, yet light for carrying in pocket.

An automatic 5/16 wide tape measures 60 on one side, 150 cm on the other.

Locks and holds in position, lies flat, doesn't curl, is flexible and easily retracts at the touch of a button.