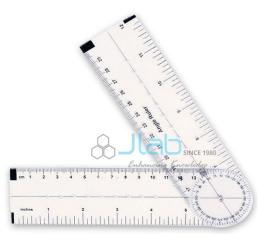

## **Angle/Linear Ruler**

## Description

Angle/Linear Ruler

This flexible, clear plastic angle ruler measures inches, centimeters and degrees.

Clear markings let students accurately construct and measure angles, triangles, and other geometric shapes.

Contains 12, 30 cm, and 360° scales.

Contact JLab Export for your Educational School Science Lab Equipments. We are best scientific laboratory equipments manufacturer, scientific laboratory equipments supplier, technical educational equipment manufacturer, technical educational equipment manufacturer, technical educational equipment supplier, technical educational equipments exporter.