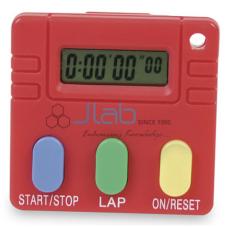

## Description

EZY Timer

Easy-to-use digital timer with three-button operation (start/stop, lap, and reset).

Easy-to-read display shows time in hours, minutes, seconds, and hundredths/seconds.

Magnetic back clip holds to metal surfaces, clips to a belt, pocket, or apron, or converts to a stand.

Top right corner features a hole for hanging cord (not included).

Requires one G10-A battery (included).