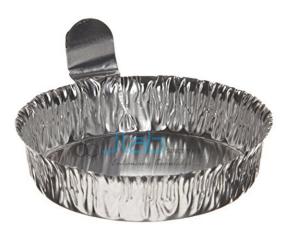

## Description

Weighing Dishes

Dishes for general purpose weighing, dispensing, storage, food processing, evaporating or drying.

Sturdy, lightweight dishes feature a smooth, flat bottom for sample handling and a flanged, crimped wall for rigidity.

Finger tab handle can be etched for identification prior to weighing.

Dishes also make good dust covers for open vessels.

Contact JLab Export for your Educational School Science Lab Equipments. We are best science educational equipments, science educational instruments, science lab equipments manufacturer, science laboratory instruments exporter, scientific educational equipments, scientific educational lab equipment.