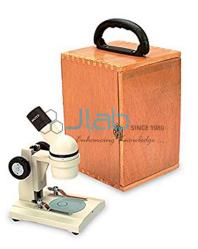

## **Field Trip Microscope**

## Description

Field Trip Microscope

Large 8.5 mm field of view with 55 mm working distance and large depth of focus excellent for studying insects, pond water, rocks and plants 20X magnification.

•Specially designed optical system provides crisp, detailed images that are erect and normal - views that make specimen movement easy.

•Rugged, all-metal, inclined microscope with slip clutch rack and pinion focusing allows quick viewing of opaque three-dimensional specimens.

•6-1/2 high with 4-1/2 x 3-3/4 base.

•Unique light gathering optical system needs no extra light - ideal for both classroom and field trip use.

•Convenient carrying case.