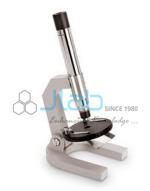

## **Description**

Explorer Microscope

Light gathering prism-optic illumination provides light without electricity.

Rugged cast metal with inclination joint for easy viewing.

10X wide field locked on eyepiece with 4X DIN achromatic objective.

Locked-on, spring-loaded stage clips.

40X magnification.

Maintenance free - no electrical or mirror illumination, no gears, threads or knobs to move.

Long working distance - everything from mineral stones, insects, flowers and pond water to prepared slides.

Tilts 45° for viewing comfort.

Comes complete with dust cover and instructions.