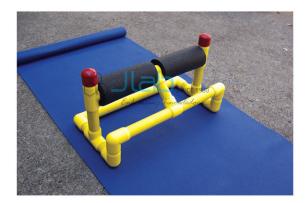

## **Crunch Trainer**

## **Description**

Crunch Trainer

Puts any student into the perfect crunch position.

Inhibits improper crunch technique.

Great for testing abdominal strength.

Size: 20 x 14 x 6

Crunch Trainer Manufacturer India, Crunch Trainer Exporters, Biology Equipment Crunch Trainer, Buy Crunch Trainer, Biology Equipment Exporters India, Crunch Trainer Suppliers, Biology Equipment Manufacturer, Buy Crunch Trainer Online India.