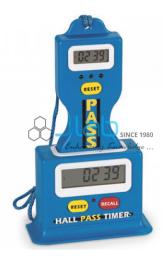

## **Description**

Hall Pass Timer

The Hall Pass is in the handle - it disconnects from the Teacher Monitor (square base) for carrying.

The same time is kept on both devices and both can easily be set for an allotted time of absence.

Includes "time's up" warning lights and alarms on both pieces, as well as "memory time" in the Teacher Monitor which gives the time for the last three uses of the pass.

The Hall Pass has an accompanying lanyard for hands-free use.

Hangs on your wall or sits on your desk for easy access.

Requires four "AAA" batteries (included). 4-1/2 W x 8-1/2 L x 2 thick. One-year warranty. Grade 3 and up.