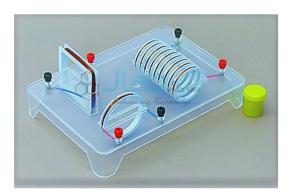

# **Electric Current and Magnetic Field Relationship Apparatus**

#### **Electric Current and Magnetic Field Relationship Apparatus**

- Consists of 3 coils one square, one round and one round 9 coils, mounted on an opaque plastic base.
- Each coil has its own connection terminals.
- When iron filings are sprinkled around the coil and electric current is passed, on gently tapping the base the aligning of the iron fillings shows the magnetic field created.
- Works on 6 9v dc. Approx. 9.5 inch (240mm) x 7 inch (180mm) x 1.75 inch (40mm).
- Supplied with a bottle of iron fillings.
- All measurements are approximate.