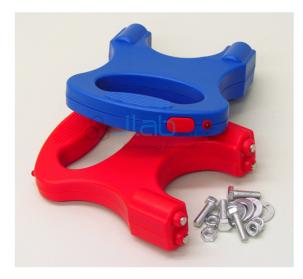

#### **Electro-Magnetic Horseshoe**

- Kids find magnets both fascinating and fun, but the magic begins when you create a strong electromagnet at the push of a button.
- Durable and reliable, these electro-magnetic horseshoes include an off and on indicator light and an assortment of nuts and bolts to pick up.
- Batteries are not included with this item.
- Two 'AA' batteries required, not included.
- Keep away from electronic items as the magnets will cause irreparable damage.
- Please Note:
- Picture is a representation of product assortment.
- Color of product received may vary based on availability.
- A preview of the included instructions can be found at the bottom of this listing.