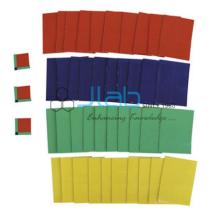

## Algebraic Tiles

Get the whole class involved in algebraic concepts with EduStic's innovative algebraic tile classroom set.

Students will be able to visualize polynomials and trinomials and learn to factor quadratics easily with these static-cling tiles.

EduStic's algebraic tiles stick to glossy surfaces such as whiteboards, windows and laminated paper.

Because of this feature, teachers can check for understanding at a glance.

And, unlike hard plastic tiles, these will never get lost because they can be stored on laminated paper.

Tiles measure 4-1/2 in. x 6-1/4 in.

Includes 160 x 2 tiles, 240 x tiles, and 400 units.