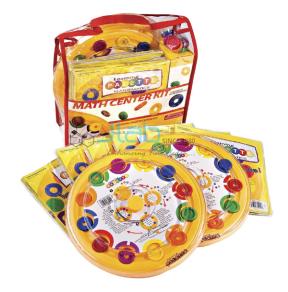

## Math Center Kit

This kit gives students the opportunity to work independently while learning interactively.

Self-correcting Learning Palettes are easy to use, fun and classroom tested.

Works with all curriculums and allows students to work at their own pace.

Kit comes with two Learning Palette Bases and six curriculum packs.

Each curriculum has been carefully written to meet NCTM Standards and the new Common Core standards.

This grade level kit includes three packets for numeration and one each for algebra concepts, geometry and measurement and probability and statistics.

Kit was designed for math centers and allow 4-6 students to work independently.

Additional bases will allow for more students.

Each packet includes 12 cards with 12 questions on each card for a total of 864 questions.