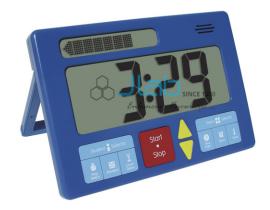

## **Description**

**Electronic Teaching Tool** 

A jumbo, powerful timer designed just for teachers!

The versatile and patent-pending design packs a variety of teaching tools into a single digital timer.

The LCD display with blue backlight is so big and bright, you can read the display from the back of your classroom.

Push the student selector button or team selector button to randomly pick any student or team to share an answer or begin a game.

Features a random mode that will generate random numbers for math problems and games.

Also includes alarm, countdown timer, stopwatch function for timed activities and a function to check classroom temperature.

When it's not in use, the timer displays the time and date.

Can be hung on a wall or use the stand to place it on a desk.

Measures 6-1/2 in. x 9-1/2 in. Requires six "AA" batteries (not included).