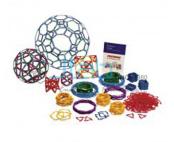

## Description

Archimedean Solids Class Set

Geometry, space, and creativity come to life with this Polydron Frameworks set.

Construct more complex shapes that allow the building and exploration of the 13 solids, famously attributed to Archimedes.

Includes 200 equilateral triangles, 108 squares, 48 pentagons, 60 hexagons, 12 octagons, 24 decagons and 16 work cards.

This set also includes an information book showing construction with a detailed explanation of each solid.

Allows all 13 of the solids to be constructed simultaneously.