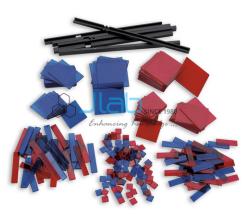

## Description

Algebraic X and Y Bosse Tiles

A visual aid to help reinforce and clarify algebraic principles by combining the power of Algebra Tiles and Algebra Lab Gear.

Bosse Tiles are manipulatives that represent the different elements of an algebraic equation.

Using these manipulatives allows students to make a hands-on connection to algebraic concepts.

Tiles can represent the product of linear polynomials up to three variables or the factoring of quadratic polynomials with as many as six terms.

Tiles are translucent, allowing for use on an overhead. Includes 50 each of blue and red units, 20 each of blue and red x tiles/bars, 20 each of blue and red y tiles/bars.

10 each of blue and red x2 flats, 10 each of blue and red y2 flats, and 10 each of blue and red xy flats, for a total of 240 pieces, teacher's guide, and storage container.