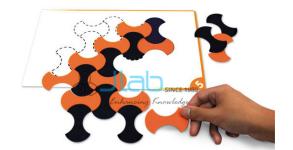

## **Description**

Geometric Tessellation Set

A wonderful way to introduce early geometry shapes and their relationship to each other to students.

They will have opportunities to improve visual and motor coordination while gaining experience in problem solving and recognizing and matching colors and shapes.

Each card indicates the needed pieces, then has a shape.

Students use the indicated pieces to build the shape directly on top of the drawn shape on the card.

Set includes 30 cards (6 each at 5 different skill levels) and teacher's notes.

Includes 100 pieces in 5 different geometric shapes and 2 colors.