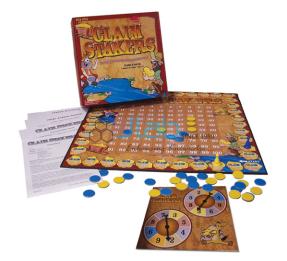

## **Description**

Claim Stakers

Capture the rich content of the hundreds chart.

Players develop knowledge of multiples, divisors/factors, squares, primes, composites, plus even and odd as they study the anatomy of the first 100 numbers.

The winner is the first to claim 3 rows or columns.

Strengthens mental computation of 1- and 2-step problems using the 4 basic operations.

Options invite offensive and defensive strategies.

Activity masters include prime number identification and patterns created by multiples, leading to least common multiple and lowest common denominators.