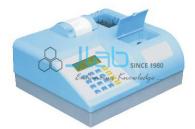

# **Bio-Chemistry Analyzer**

## **Description**

**Bio-Chemistry Analyzer** 

### Complete Lab:-

**Built in Incubator** 

Built in Stabilizer (90 to 270 volts)

Performs all Biochemistry Tests

Results in thermal printout

Built in processor to calculate results

Direct Data transfer to computer

#### **Efficient Power House:-**

Low Reagent volume, 500Aµl

Low power consumption

Memory to save standard and blank

High Linearitty of 3.000 Absorbance

| PT, APTT tests at 100Aµl volume  |  |
|----------------------------------|--|
| Automatic calculation of result. |  |
|                                  |  |
| SGOT / SGPT result in minutes.   |  |
|                                  |  |
|                                  |  |
|                                  |  |
|                                  |  |
|                                  |  |
|                                  |  |
|                                  |  |
|                                  |  |
|                                  |  |
|                                  |  |
|                                  |  |
|                                  |  |
|                                  |  |
|                                  |  |
|                                  |  |
|                                  |  |
|                                  |  |
|                                  |  |
|                                  |  |
|                                  |  |
|                                  |  |
|                                  |  |
|                                  |  |
|                                  |  |
|                                  |  |
|                                  |  |
|                                  |  |
|                                  |  |
|                                  |  |
|                                  |  |