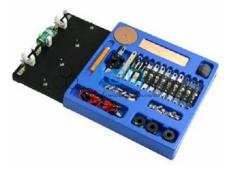

## **Worcester Current Balance Kit**

## Description

Worcester Current Balance Kit

An elastic band, zeroing is effected using wire riders.

The inducation is made on a vertical wood strip positioned by a wood block.

Each correct balance consists, when assembled, of a coil which, when conducting, acts on a small magnet attached to the end of a drinking straw pointer with a needle pivot on an aluminium channel support.

4 mm reel of 16 mm self adhesive cellulose tape, 1 ppick 20 needles, 4 wood blocks, 10 wood strips.

Kit comprises 50 drinking straws, supply of elastic bands, 8 alcomax magnets, 55 gm reel of tinned copper wire 0.45 mm diameter, 4 wood bases carrying coil, channel and terminals.