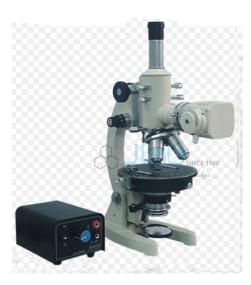

## Laboratory Ore Microscope

## Description

Laboratory Ore Microscope

Monocular inclinable body having coarse and graduated fine motion knobs.

bright field vertical illuminator along with sub-stage illuminator, circular centring rotatable stage.

With calibration, Abbe Condensor with polarising mount graduated to 360-degrees, analyser provided in a slide along.

With Bertrand lens, mica and gypsum plates.

Supplied with following optical combination in storing cabinet.

Objectives : 4x, 10x and 40x Eye piece : WF 10x, 5x with cross and H10x micro.